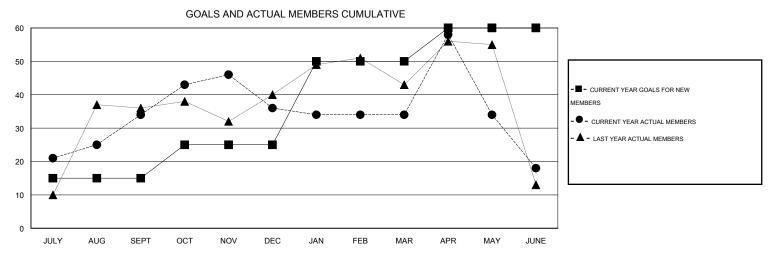

0

JULY

AUG

SEPT

OCT

NOV

DEC

JAN

## LOCATION THAILAND

GMT CA 5

|               |                  | Clubs             |                  |                  | Members               |                    |                                     |                    |                  |  |
|---------------|------------------|-------------------|------------------|------------------|-----------------------|--------------------|-------------------------------------|--------------------|------------------|--|
|               | RESUI            | LTS FOR 2014-2015 |                  |                  | RESULTS FOR 2014-2015 |                    |                                     |                    |                  |  |
| QUARTER       | NEW CLUB<br>GOAL | NEW CLUBS         | DROPPED<br>CLUBS | NET<br>GAIN/LOSS | QUARTER               | NEW MEMBER<br>GOAL | CHARTER AND<br>NEW MEMBERS<br>ADDED | DROPPED<br>MEMBERS | NET<br>GAIN/LOSS |  |
| JULY/AUG/SEPT | 0                | 0                 | 0                | 0                | JULY/AUG/SEPT         | 15                 | 51                                  | 17                 | 34               |  |
| OCT/NOV/DEC   | 0                | 0                 | 0                | 0                | OCT/NOV/DEC           | 10                 | 27                                  | 25                 | 2                |  |
| JAN/FEB/MAR   | 1                | 0                 | 0                | 0                | JAN/FEB/MAR           | 25                 | 3                                   | 5                  | -2               |  |
| APR/MAY/JUNE  | 0                | 0                 | 0                | 0                | APR/MAY/JUNE          | 10                 | 41                                  | 57                 | -16              |  |

FEB

MAR

APR

MAY

JUNE

| DROPPED CLUBS: 0 |     | 27 CLUBS OF 35 ADDED 1 OR MORE<br>NEW MEMBERS | GENDER DISTRIBUTION  MALE 847 (68.47%) |              |   |
|------------------|-----|-----------------------------------------------|----------------------------------------|--------------|---|
| DROPPED MEMBERS  |     |                                               | FEMALE                                 | 390 (31.53%) |   |
| DECEASED         | 5   | CLICK HERE FOR HEALTH                         |                                        |              | 0 |
| CLUB CANCELLED 0 |     | ASSESSMENT DATA                               | FAMILY UNIT MEMBERS                    |              |   |
| OTHER            | 99  |                                               | NON-HEAD OF HOUSEHOLD                  |              |   |
| TOTAL            | 104 |                                               |                                        |              |   |